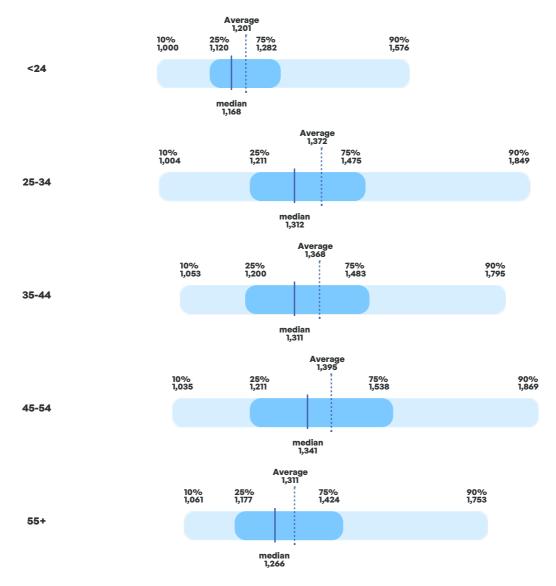

# Salaries by age group

|       | Average | 1st decile | 1st quartile | median | 3rd quartile | 9th decile |
|-------|---------|------------|--------------|--------|--------------|------------|
| <24   | 1,201   | 1,000      | 1,120        | 1,168  | 1,282        | 1,576      |
| 25-34 | 1,372   | 1,004      | 1,211        | 1,312  | 1,475        | 1,849      |
| 35-44 | 1,368   | 1,053      | 1,200        | 1,311  | 1,483        | 1,795      |
| 45-54 | 1,395   | 1,035      | 1,211        | 1,341  | 1,538        | 1,869      |
| 55+   | 1,311   | 1,061      | 1,177        | 1,266  | 1,424        | 1,753      |