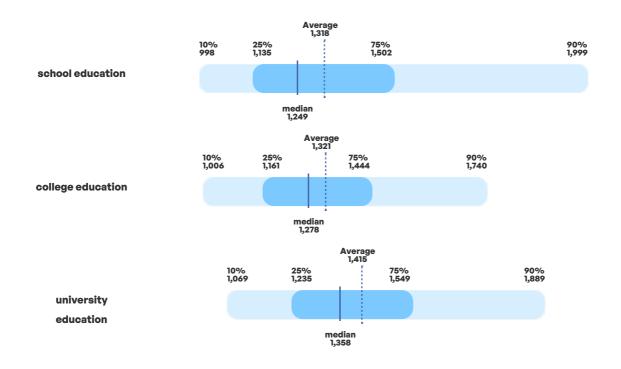

# Salaries by education

|                      | Average | 1st decile | 1st quartile | median | 3rd quartile | 9th decile |
|----------------------|---------|------------|--------------|--------|--------------|------------|
| school education     | 1,318   | 998        | 1,135        | 1,249  | 1,502        | 1,999      |
| college education    | 1,321   | 1,006      | 1,161        | 1,278  | 1,444        | 1,740      |
| university education | 1,415   | 1,069      | 1,235        | 1,358  | 1,549        | 1,889      |