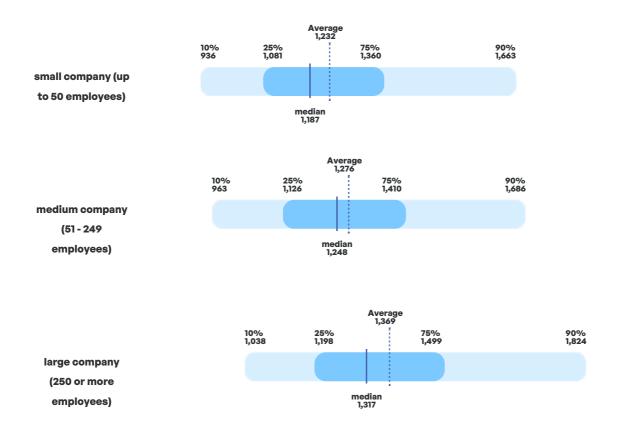

# Salaries by company size

Region: Slovak Republic, Trenčín region

|                                       | Average | 1st<br>decile | 1st<br>quartile | median | 3rd<br>quartile | 9th<br>decile |
|---------------------------------------|---------|---------------|-----------------|--------|-----------------|---------------|
| small company (up to 50 employees)    | 1,232   | 936           | 1,081           | 1,187  | 1,360           | 1,663         |
| medium company (51 - 249 employees)   | 1,276   | 963           | 1,126           | 1,248  | 1,410           | 1,686         |
| large company (250 or more employees) | 1,369   | 1,038         | 1,198           | 1,317  | 1,499           | 1,824         |