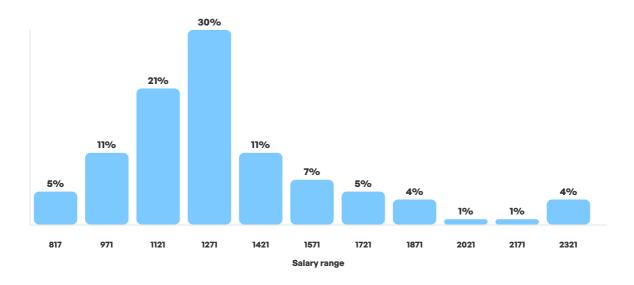

ies: VšZP, Elster s.r.o., Delta Electronics (Slovakia), s.r.o.,
VACUUMSCHMELZE, s.r.o., Hella Slovakia Front-Lighting s.r.o.

#### **Description of job position**

- Transcribing documents using computers.
- Recording of incoming and outgoing correspondence.
- Handling corporate correspondence, email, and phone calls.
- Operating copier and fax equipment.
- Filing and locating documents.
- Welcoming and taking care of visitors, preparing and serving refreshments.
- Recording the minutes in meetings and negotiations.
- Reserving accommodation, travel tickets, airline tickets, and similar tasks.
- Responsibility for purchasing office supplies and other goods consumed on a daily basis.
- . Managing the cash box and responsibility for entrusted cash and valuables.



#### **Salary ranges**





## Salary span



|              | Average | 1st decile | 1st quartile | median | 3rd quartile | 9th decile |
|--------------|---------|------------|--------------|--------|--------------|------------|
| Basic salary | 1,273   | 976        | 1,123        | 1,238  | 1,397        | 1,665      |
| Total salary | 1,369   | 1,038      | 1,198        | 1,317  | 1,499        | 1,824      |

<sup>\*\*</sup>The total income includes a proportionate share of the financial benefits received throughout the year (e.g. Christmas bonus salary, bonus, commission) and the monthly variable salary component.



## Salaries by work experience



|                                          | Average | 1st<br>decile | 1st<br>quartile | median | 3rd<br>quartile | 9th<br>decile |
|-------------------------------