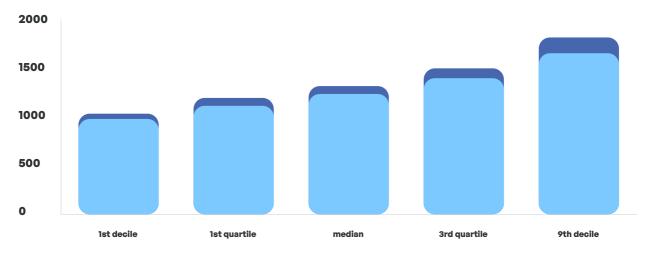

## Salary span

|              | Average | 1st decile | 1st quartile | median | 3rd quartile | 9th decile |
|--------------|---------|------------|--------------|--------|--------------|------------|
| Basic salary | 1,273   | 976        | 1,123        | 1,238  | 1,397        | 1,665      |
| Total salary | 1,369   | 1,038      | 1,198        | 1,317  | 1,499        | 1,824      |