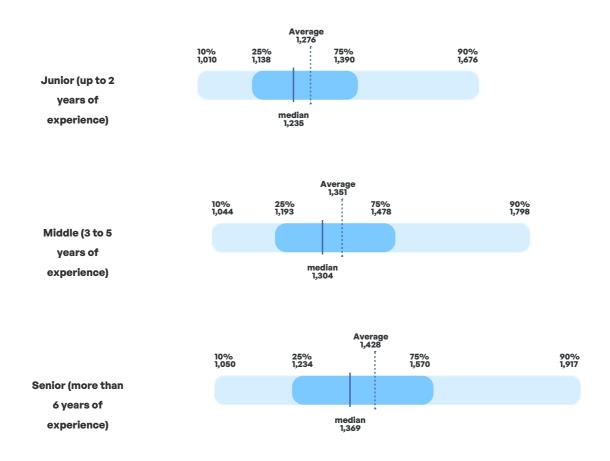

## Salaries by work experience

|                                          | Average | 1st<br>decile | 1st<br>quartile | median | 3rd<br>quartile | 9th<br>decile |
|------------------------------------------|---------|---------------|-----------------|--------|-----------------|---------------|
| Junior (up to 2 years of experience)     | 1,276   | 1,010         | 1,138           | 1,235  | 1,390           | 1,676         |
| Middle (3 to 5 years of experience)      | 1,351   | 1,044         | 1,193           | 1,304  | 1,478           | 1,798         |
| Senior (more than 6 years of experience) | 1,428   | 1,050         | 1,234           | 1,369  | 1,570           | 1,917         |